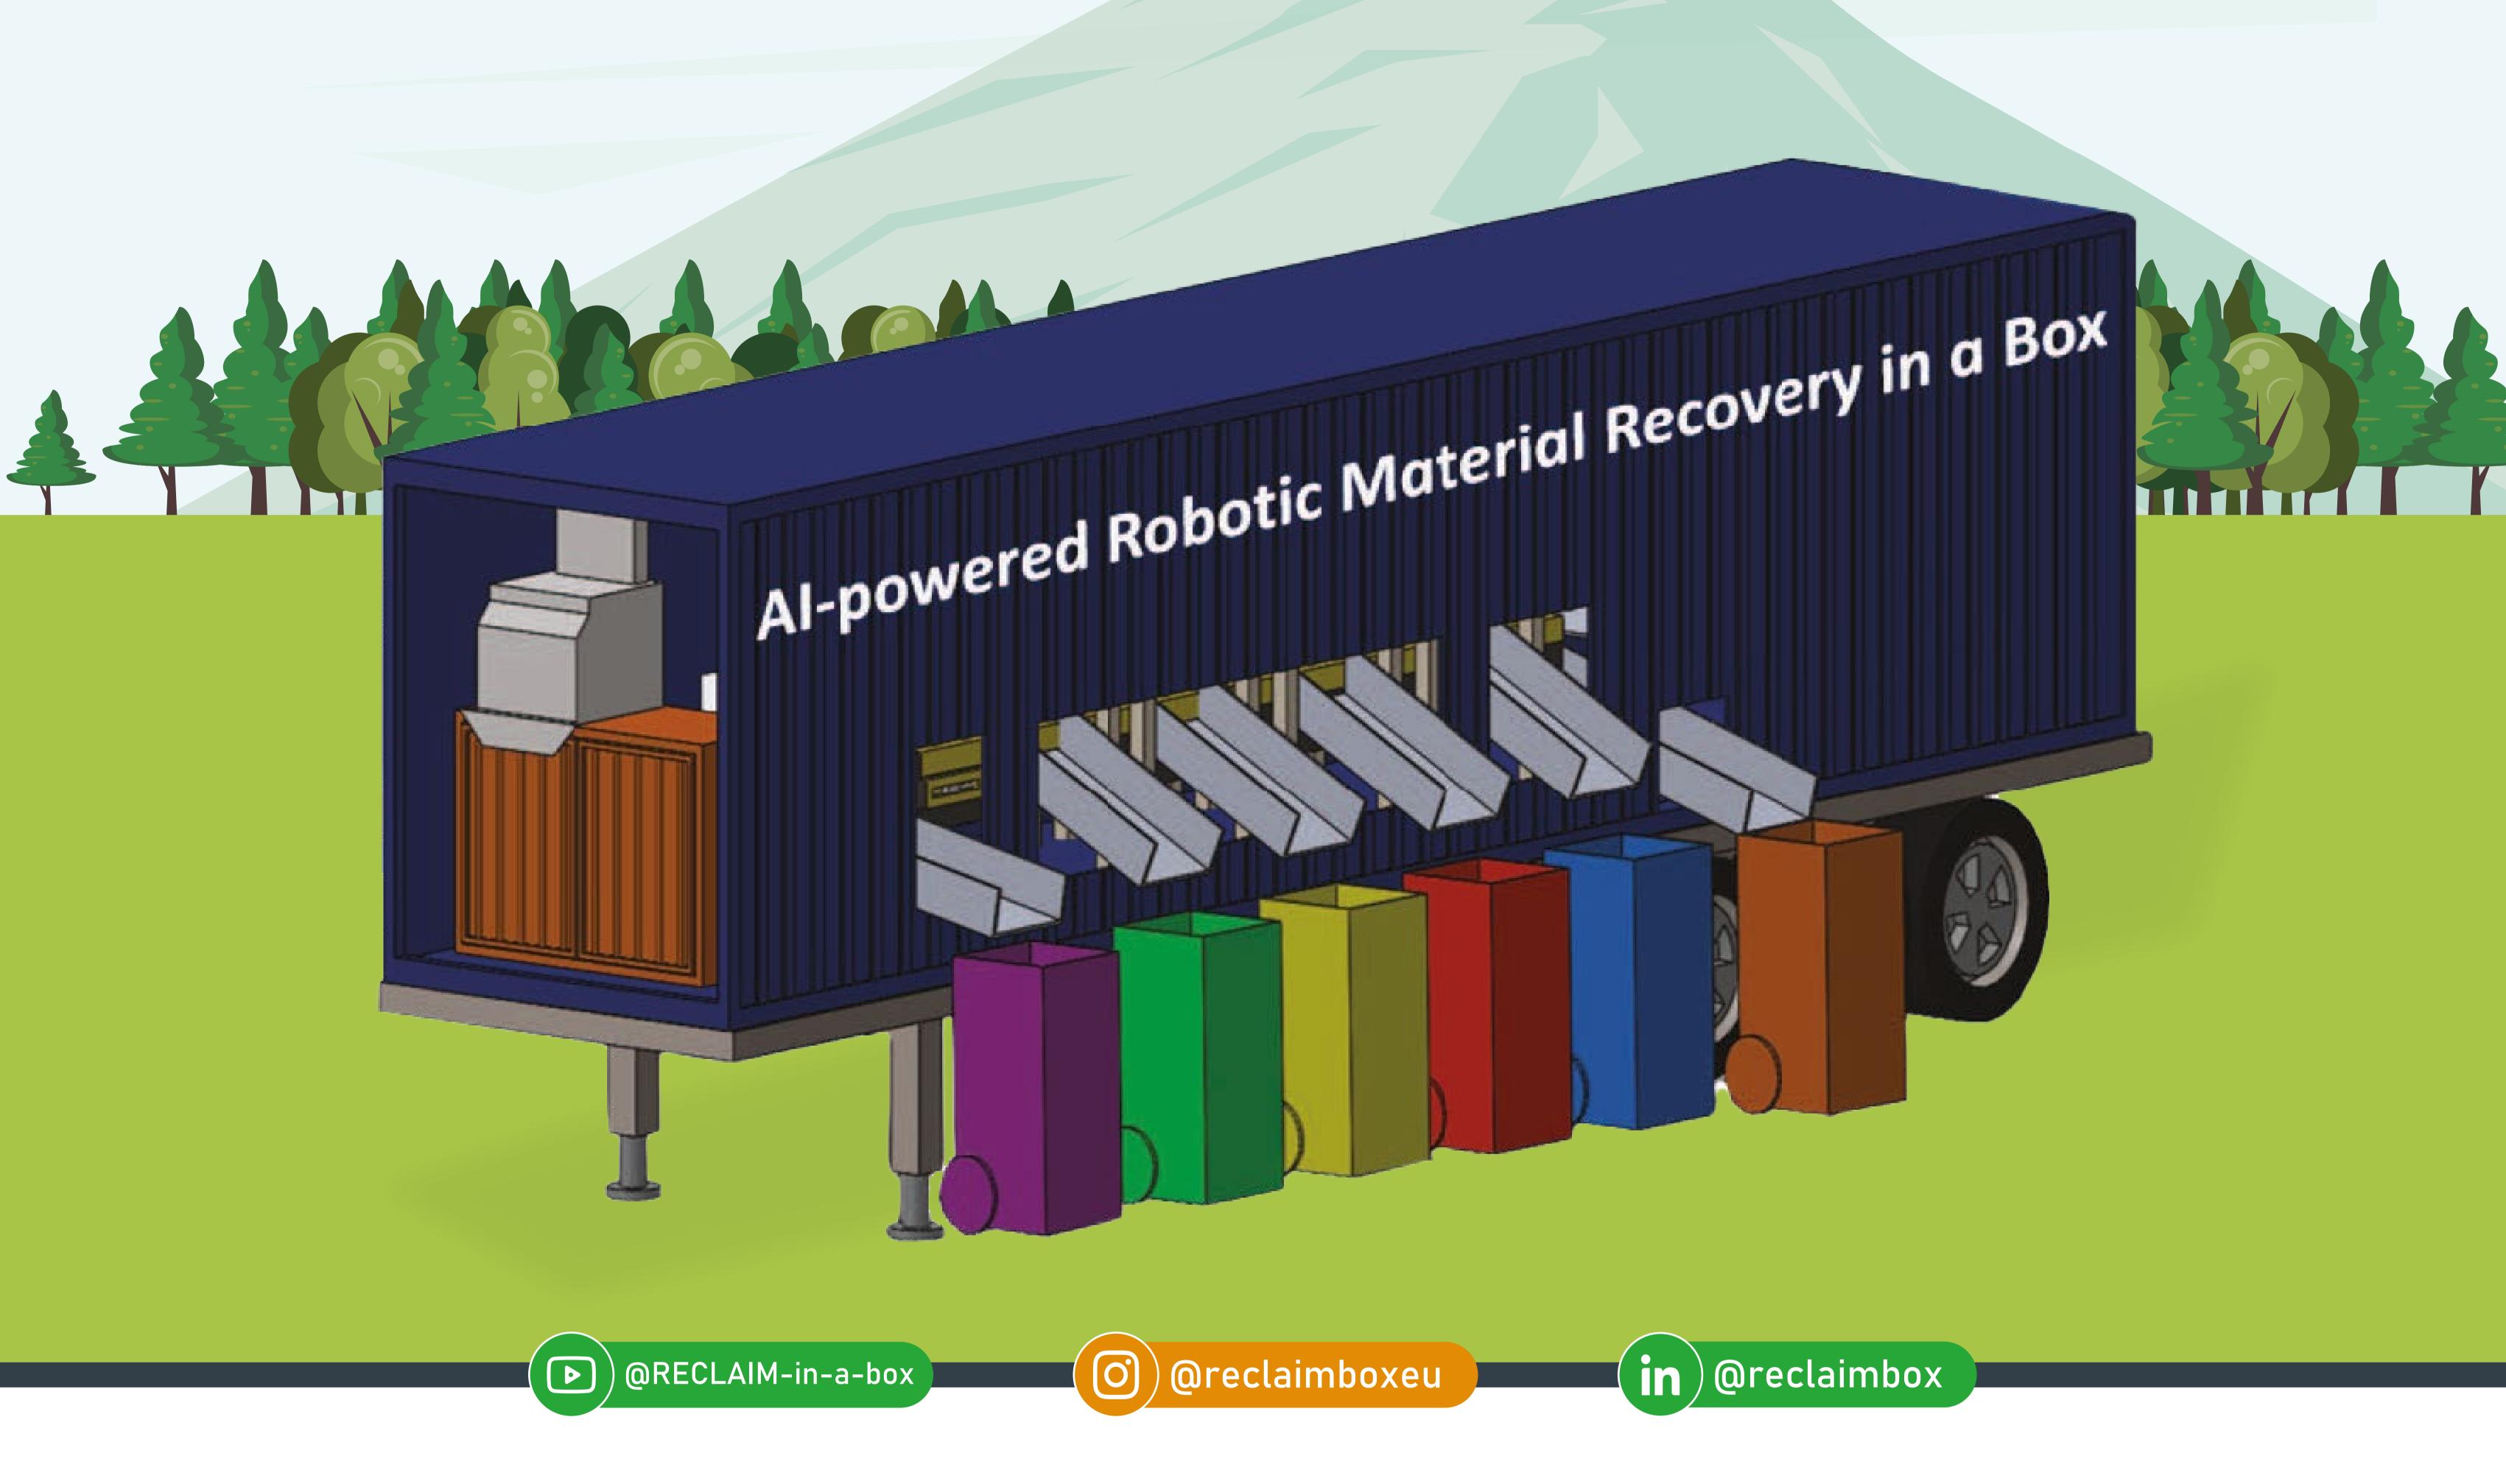

## RECYCLING starts from the lonian Islands Region!!

reclaim-box.eu

- · Construction and operation of the first portable, fully robotic KDAY (portable, robotic MRF -prMRF) that will utilize Renewable Energy Sources oriented to the recovery of small-scale materials.
- · The project leverages robotic technologies, artificial intelligence and data analysis to facilitate material recovery following a decentralized approach.
- · RECLAIM adopts a modular robot system using multiple grabbers for material recovery, based on low-cost Robotic Recycling Workers (RoReWos).